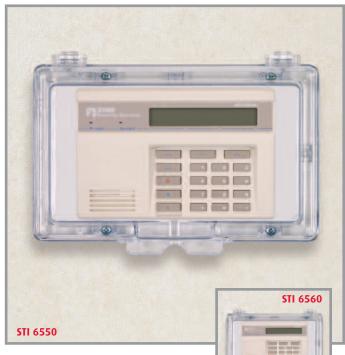

### **STI KEYPAD PROTECTOR**

This tough clear polycarbonate cover helps to extend the life and reliability of digital keypads, access controls and security panels by protecting them from accidental or intentional damage and tampering.

#### **MODELS AVAILABLE**

|             | STI 6550 Keypad protector |                                                                                             |           |                                      |  |
|-------------|---------------------------|---------------------------------------------------------------------------------------------|-----------|--------------------------------------|--|
|             | STI 6550-S                | <ul> <li>Keypad protector (smoke finish)</li> <li>Keypad protector with key lock</li> </ul> |           |                                      |  |
|             | STI 6560                  |                                                                                             |           |                                      |  |
| ACCESSORIES |                           |                                                                                             |           |                                      |  |
|             | STI 6552                  | Weather gasket set<br>Backplate (for irregular surfaces)                                    |           |                                      |  |
|             | STI 6582                  |                                                                                             |           |                                      |  |
|             | STI J236                  | Spare Key (for STI 6560)                                                                    |           |                                      |  |
|             | MODELS AVAILABLE          |                                                                                             |           |                                      |  |
|             |                           | Horizontal cover<br>with key lock                                                           | STI 7501V | Vertical cover<br>with thumb lock    |  |
|             | STI 7500V                 | Vertical cover<br>with key lock                                                             | STI 7600  | Control panel cover<br>with key lock |  |
|             | STI 7501H                 | Horizontal cover                                                                            | STI 7601  | Control panel cover                  |  |