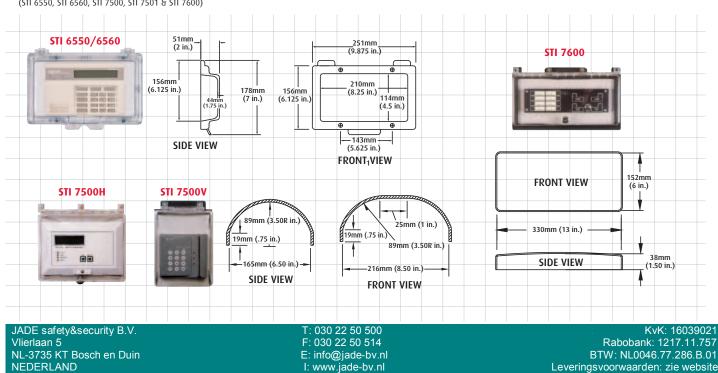

with thumb lock

Control panel cover with thumb lock

Keypad and Equipment Protector dimensions and technical information (STI 6550, STI 6560, STI 7500, STI 7501 & STI 7600)